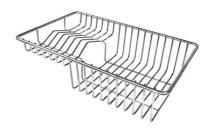

#### **OPTIONAL ACCESSORIES**

Glass chopping board 8631 300

HDPE Chopping board 8657 001

HPDE Twin chopping board 8644 101

Stainless steel basket 8611 000

Stainless steel plate rack 8100 303 \* only in combination with the accessory