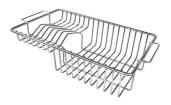

8644 101

Stainless steel plate rack 8100 201

**White bowl** 8153 100

Graters kit with ring-holder and food collection tray

8159 101

\* only in combination with the accessory 8644 101

Stainless steel perforated tray