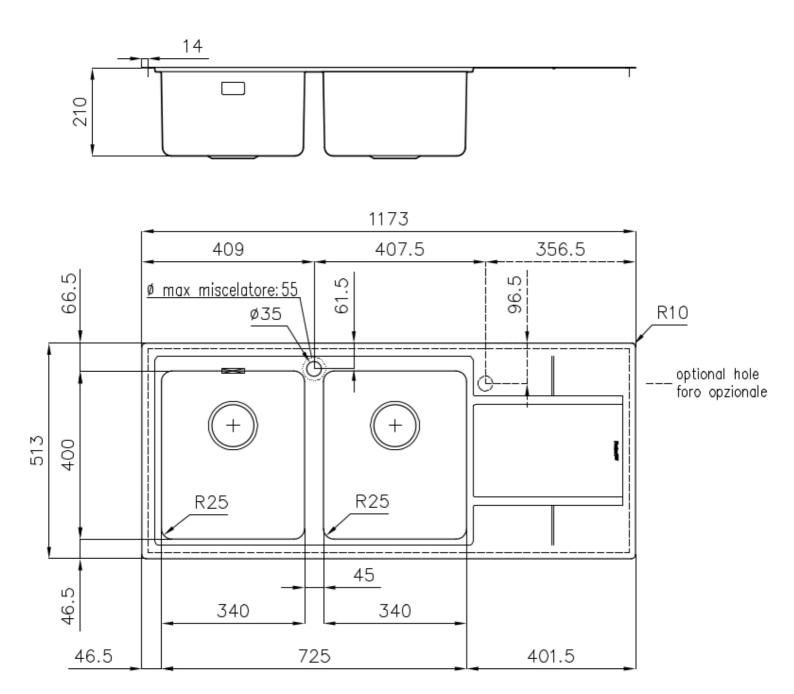

#### **DETAILS**

| Edge/Installation Type | Flush-mount   Top-mount                                         |
|------------------------|-----------------------------------------------------------------|
| Finish                 | Foster brushed                                                  |
| Material               | AISI 304 stainless steel                                        |
| Texture                | Foster brushed                                                  |
| Base                   | 80 cm                                                           |
| Dimensions             | 1173x513 mm                                                     |
| Standard fittings      | Fixing hooks, gasket, drain, overflow and siphon, boxed packing |
| Mixer holes            | 1 standard hole                                                 |
| Built-in hole          | View technical data sheet                                       |
|                        |                                                                 |

| Drainer                   | Yes                                                                                                                                                                               |
|---------------------------|-----------------------------------------------------------------------------------------------------------------------------------------------------------------------------------|
| Width                     | 117 cm                                                                                                                                                                            |
| Bowl dimension            | 340x400mm                                                                                                                                                                         |
| Number of bowls           | 2 bowls                                                                                                                                                                           |
| Waste fitting             | 3,5" drain                                                                                                                                                                        |
| FEATURES                  |                                                                                                                                                                                   |
| Basket 3,5" waste fitting | The drain is equipped with a large 3.5" drain, with the practical basket cap that prevents the discharge of solid parts.                                                          |
| Danie la coola            |                                                                                                                                                                                   |
| Deep bowls                | This bowls reach an important depth, over 20 cm, thanks to the advanced production technology, that can be offer great capiency and practicity in all the washing operations.     |
| High thickness            |                                                                                                                                                                                   |
|                           | technology, that can be offer great capiency and practicity in all the washing operations.  Imm thick steel. A significant thickness, which guarantees the maximum sturdiness and |

### **TECHNICAL DATA**