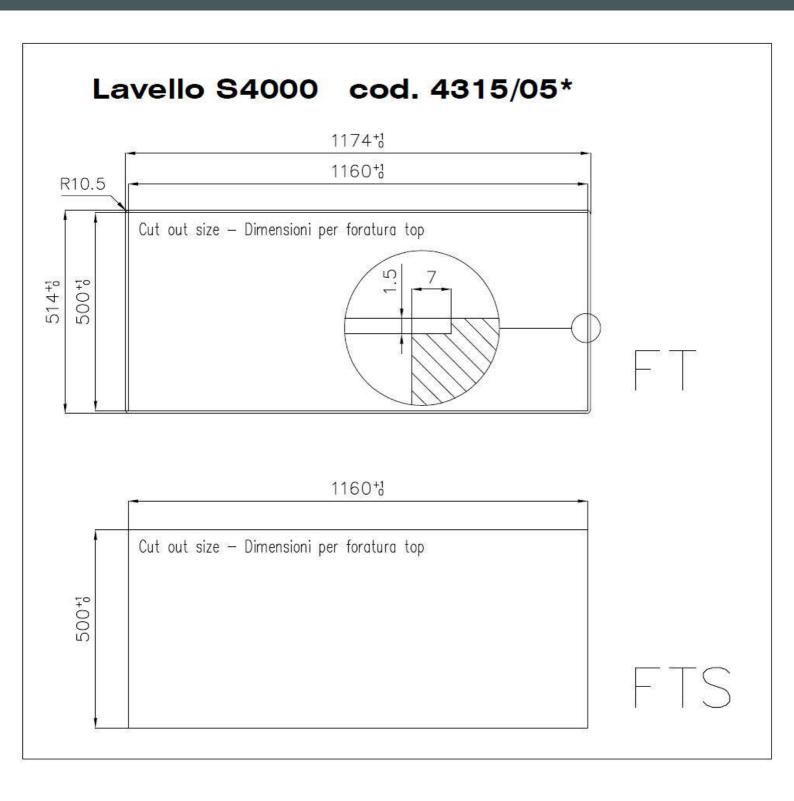

#### **DETAILS**

| Edge/Installation Type | Flush-mount   Top-mount                                         |
|------------------------|-----------------------------------------------------------------|
| Finish                 | Foster brushed                                                  |
| Material               | AISI 304 stainless steel                                        |
| Texture                | Foster brushed                                                  |
| Base                   | 80 cm                                                           |
| Dimensions             | 1173x513 mm                                                     |
| Standard fittings      | Fixing hooks, gasket, drain, overflow and siphon, boxed packing |
| Mixer holes            | 1 standard hole                                                 |
| Built-in hole          | View technical data sheet                                       |
|                        |                                                                 |

### **TECHNICAL DATA**